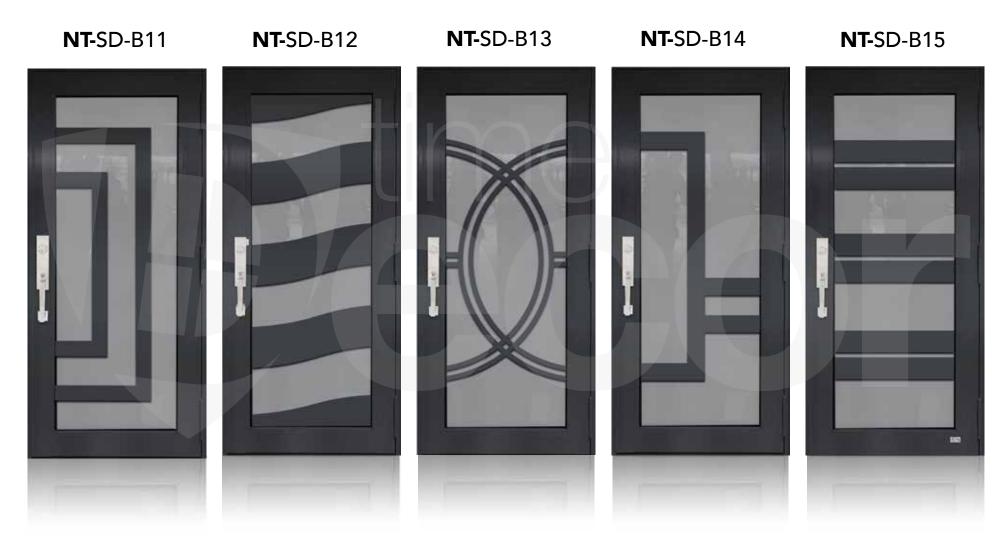

Choose from our elegant pre-designed options. If you prefer an even more personal touch, let us know, we can costumize too\*.

\*Some limitations apply.



# SINGLE ENTRY DOOR BRONZE





# SINGLE ENTRY DOOR BRONZE





# SINGLE ENTRY DOOR BRONZE





# SINGLE ENTRY DOOR BRONZE





# SINGLE ENTRY DOOR BRONZE





### SINGLE ENTRY DOOR BRONZE





# SINGLE ENTRY DOOR BRONZE





# SINGLE ENTRY DOOR BRONZE





# SINGLE ENTRY DOOR WHITE





# SINGLE ENTRY DOOR WHITE





# SINGLE ENTRY DOOR WHITE





# SINGLE ENTRY DOOR WHITE





# SINGLE ENTRY DOOR WHITE





# SINGLE ENTRY DOOR WHITE





# SINGLE ENTRY DOOR WHITE





# SINGLE ENTRY DOOR WHITE





# DOUBLE ENTRY DOOR BRONZE

**NT**-DD-B01

#### **NT**-DD-B02

### **NT**-DD-B03





## DOUBLE ENTRY DOOR BRONZE

**NT**-DD-B04

**NT**-DD-B05

### **NT**-DD-B06





# DOUBLE ENTRY DOOR BRONZE

## **NT**-DD-B07

#### **NT**-DD-B08

# **NT**-DD-B09





## DOUBLE ENTRY DOOR BRONZE

## **NT**-DD-B10

#### **NT**-DD-B11

## **NT**-DD-B12





## DOUBLE ENTRY DOOR BRONZE

## **NT**-DD-