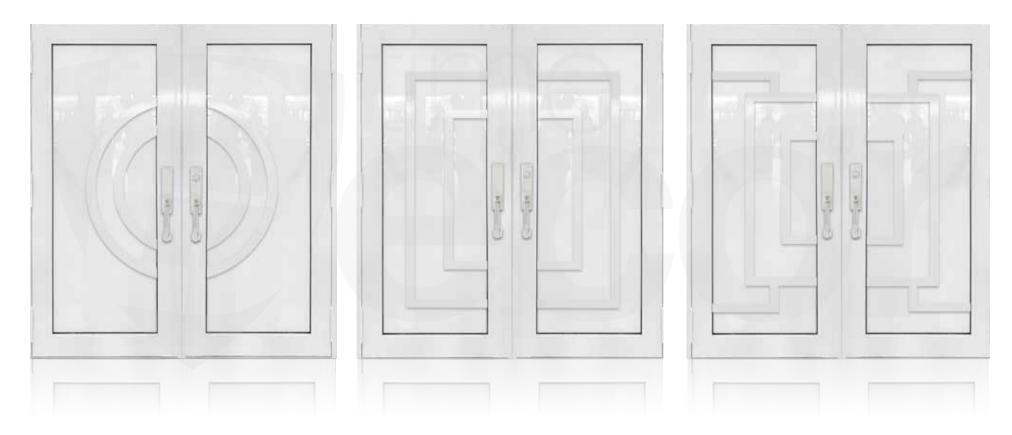

## DOUBLE ENTRY DOOR BRONZE

## **NT**-DD-B10

#### **NT**-DD-B11

## **NT**-DD-B12