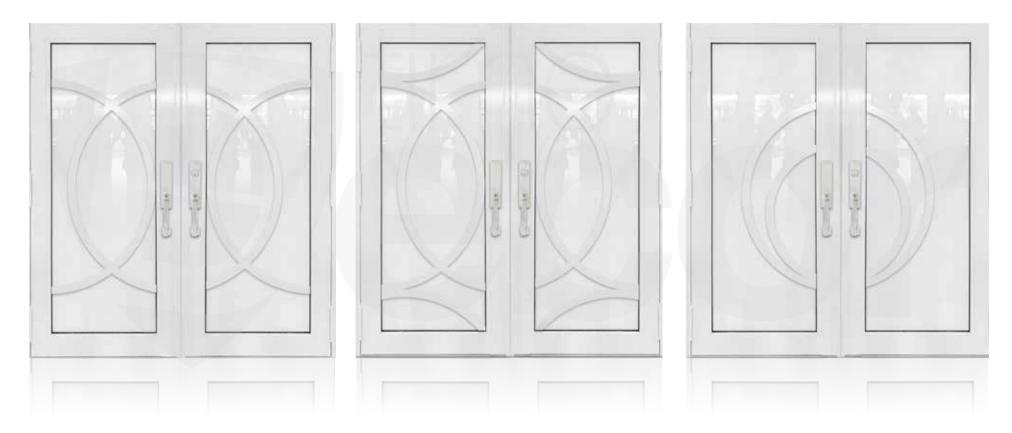

# DOUBLE ENTRY DOOR BRONZE

## **NT**-DD-B07

#### **NT**-DD-B08

# **NT**-DD-B09