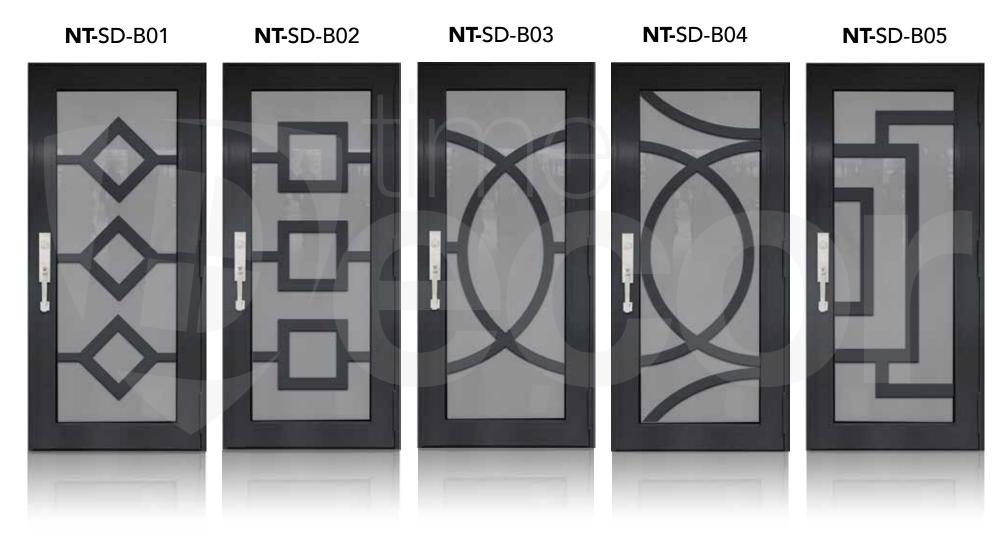

Choose from our elegant pre-designed options. If you prefer an even more personal touch, let us know, we can costumize too\*.

\*Some limitations apply.



# SINGLE ENTRY DOOR BRONZE





# SINGLE ENTRY DOOR BRONZE





# SINGLE ENTRY DOOR BRONZE





# SINGLE ENTRY DOOR BRONZE





# SINGLE ENTRY DOOR BRONZE





### SINGLE ENTRY DOOR BRONZE





# SINGLE ENTRY DOOR BRONZE





# SINGLE ENTRY DOOR BRONZE





# SINGLE ENTRY DOOR WHITE





# SINGLE ENTRY DOOR WHITE





# SINGLE ENTRY DOOR WHITE





# SINGLE ENTRY DOOR WHITE





# SINGLE ENTRY DOOR WHITE





# SINGLE ENTRY DOOR WHITE





# SINGLE ENTRY DOOR WHITE





# SINGLE ENTRY DOOR WHITE





# DOUBLE ENTRY DOOR BRONZE

**NT**-DD-B01

#### **NT**-DD-B02

### **NT**-DD-B03





## DOUBLE ENTRY DOOR BRONZE

**NT**-DD-B04

**NT**-DD-B05

### **NT**-DD-B06





# DOUBLE ENTRY DOOR BRONZE

## **NT**-DD-B07

#### **NT**-DD-B08

# **NT**-DD-B09





## DOUBLE ENTRY DOOR BRONZE

## **NT**-DD-B10

#### **NT**-DD-B11