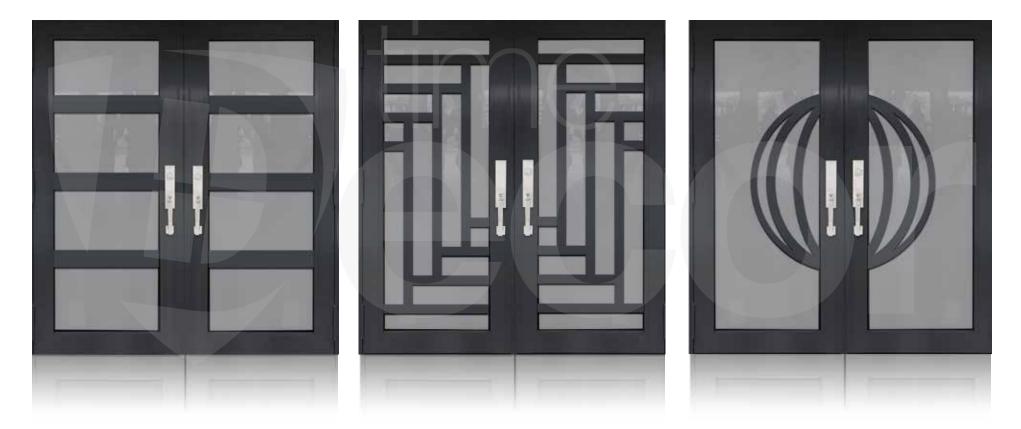

# DOUBLE ENTRY DOOR BRONZE

**NT**-DD-B01

#### **NT**-DD-B02

### **NT**-DD-B03