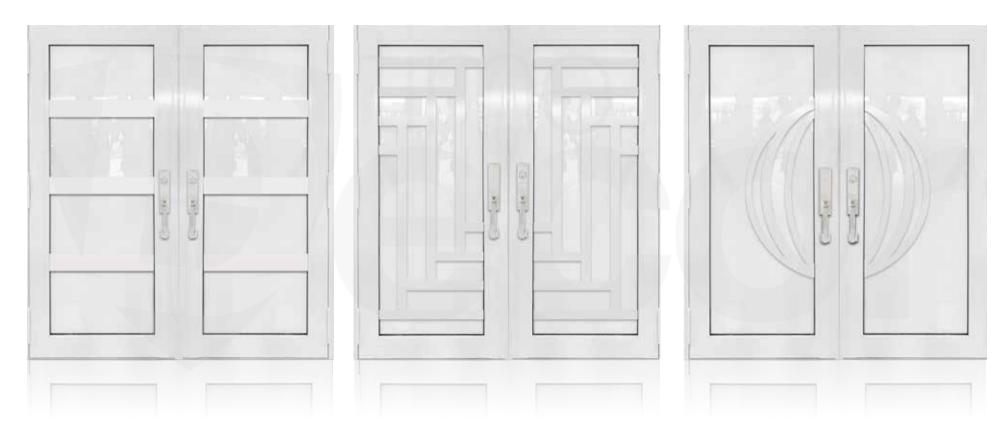

# DOUBLE ENTRY DOOR WHITE

# **NT**-DD-W01

#### **NT**-DD-W02

## **NT**-DD-W03