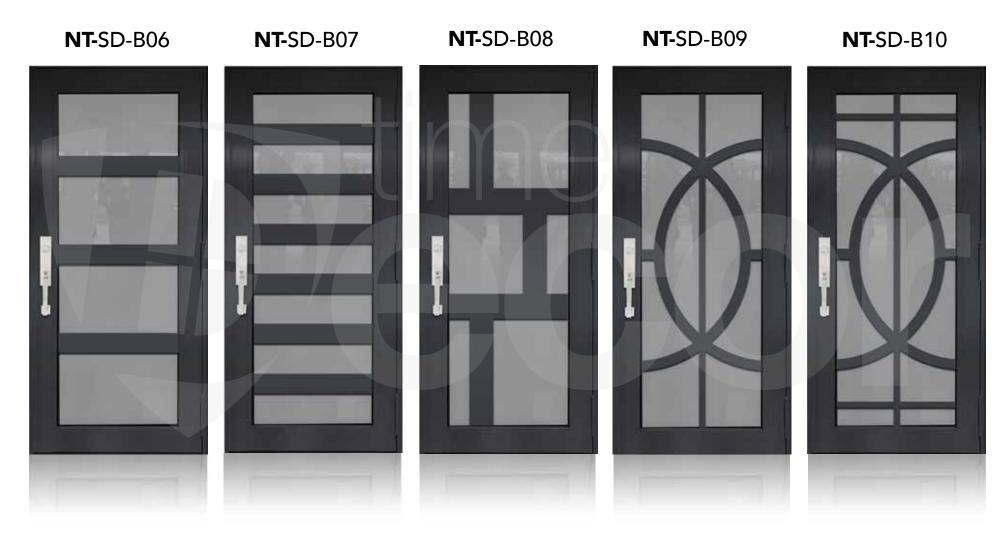

Choose from our elegant pre-designed options. If you prefer an even more personal touch, let us know, we can costumize too\*.

\*Some limitations apply.



# SINGLE ENTRY DOOR BRONZE





# SINGLE ENTRY DOOR BRONZE





# SINGLE ENTRY DOOR BRONZE





# SINGLE ENTRY DOOR BRONZE





# SINGLE ENTRY DOOR BRONZE





### SINGLE ENTRY DOOR BRONZE





# SINGLE ENTRY DOOR BRONZE





# SINGLE ENTRY DOOR BRONZE





# SINGLE ENTRY DOOR WHITE





# SINGLE ENTRY DOOR WHITE





# SINGLE ENTRY DOOR WHITE





# SINGLE ENTRY DOOR WHITE





# SINGLE ENTRY DOOR WHITE





# SINGLE ENTRY DOOR WHITE





# SINGLE ENTRY DOOR WHITE





# SINGLE ENTRY DOOR WHITE





# DOUBLE ENTRY DOOR BRONZE

**NT**-DD-B01

#### **NT**-DD-B02

### **NT**-DD-B03





## DOUBLE ENTRY DOOR BRONZE

**NT**-DD-B04

**NT**-DD-B05

### **NT**-DD-B06





# DOUBLE ENTRY DOOR BRONZE

## **NT**-DD-B07

#### **NT**-DD-B08

# **NT**-DD-B09





## DOUBLE ENTRY DOOR BRONZE

## **NT**-DD-B10

#### **NT**-DD-B11

## **NT**-DD-B12





## DOUBLE