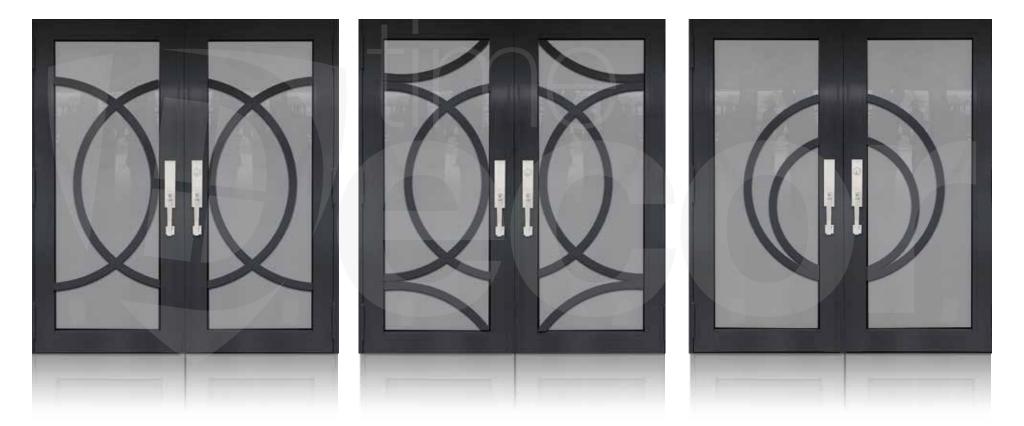

## DOUBLE ENTRY DOOR BRONZE

## **NT**-DD-B10

#### **NT**-DD-B11

## **NT**-DD-B12