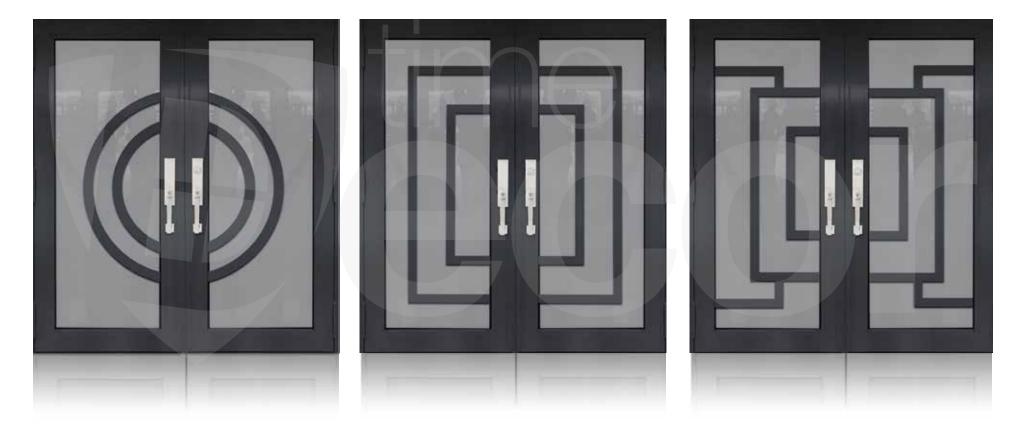

## DOUBLE ENTRY DOOR BRONZE

## **NT**-DD-B13

#### **NT**-DD-B14

### **NT**-DD-B15