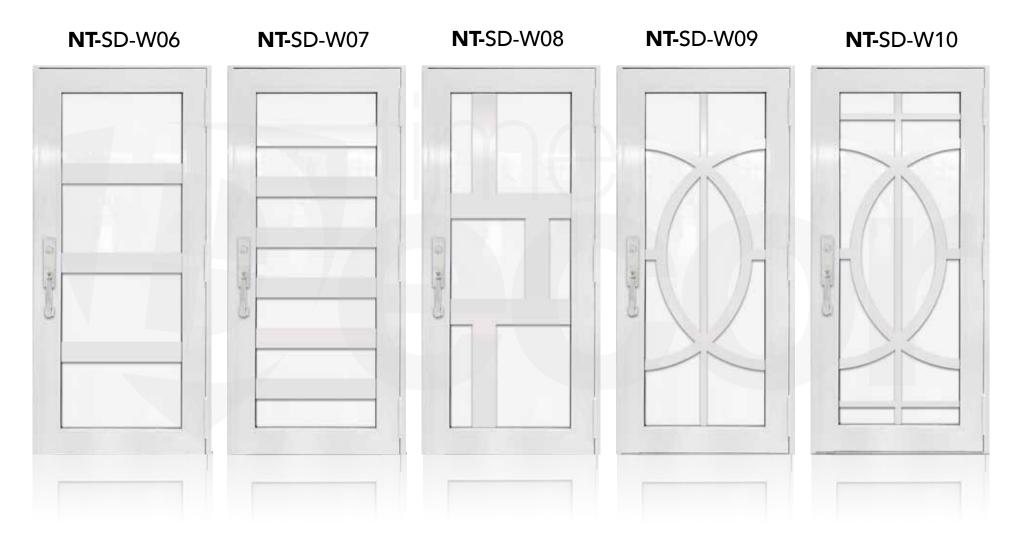

Choose from our elegant pre-designed options. If you prefer an even more personal touch, let us know, we can costumize too\*.

\*Some limitations apply.



# SINGLE ENTRY DOOR BRONZE





# SINGLE ENTRY DOOR BRONZE





# SINGLE ENTRY DOOR BRONZE





# SINGLE ENTRY DOOR BRONZE





# SINGLE ENTRY DOOR BRONZE





### SINGLE ENTRY DOOR BRONZE





# SINGLE ENTRY DOOR BRONZE





# SINGLE ENTRY DOOR BRONZE





# SINGLE ENTRY DOOR WHITE





# SINGLE ENTRY DOOR WHITE





# SINGLE ENTRY DOOR WHITE





# SINGLE ENTRY DOOR WHITE





# SINGLE ENTRY DOOR WHITE





# SINGLE ENTRY DOOR WHITE





# SINGLE ENTRY DOOR WHITE





# SINGLE ENTRY DOOR WHITE





# DOUBLE ENTRY DOOR BRONZE

**NT**-DD-B01

#### **NT**-DD-B02

### **NT**-DD-B03





## DOUBLE ENTRY DOOR BRONZE

**NT**-DD-B04

**NT**-DD-B05

### **NT**-DD-B06





# DOUBLE ENTRY DOOR BRONZE

## **NT**-DD-B07

#### **NT**-DD-B08

# **NT**-DD-B09





## DOUBLE ENTRY DOOR BRONZE

## **NT**-DD-B10

#### **NT**-DD-B11

## **NT**-DD-B12





## DOUBLE ENTRY DOOR BRONZE

## **NT**-DD-B13

#### **NT**-DD-B14

### **NT**-DD-B15





# DOUBLE ENTRY DOOR WHITE

# **NT**-DD-W01

#### **NT**-DD-W02

## **NT**-DD-W03





# DOUBLE ENTRY DOOR WHITE

## **NT**-DD-W04

**NT**-DD-W05

### **NT**-DD-W06





# DOUBL