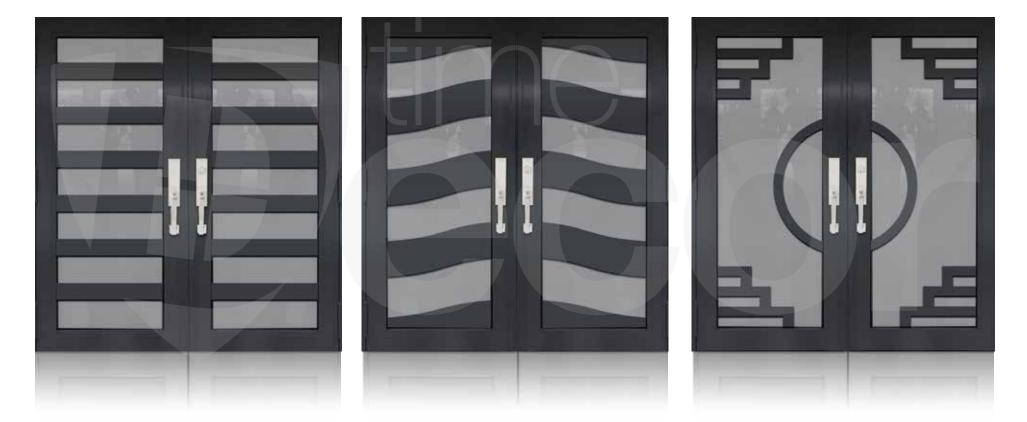

# DOUBLE ENTRY DOOR WHITE

# **NT**-DD-W01

#### **NT**-DD-W02

## **NT**-DD-W03