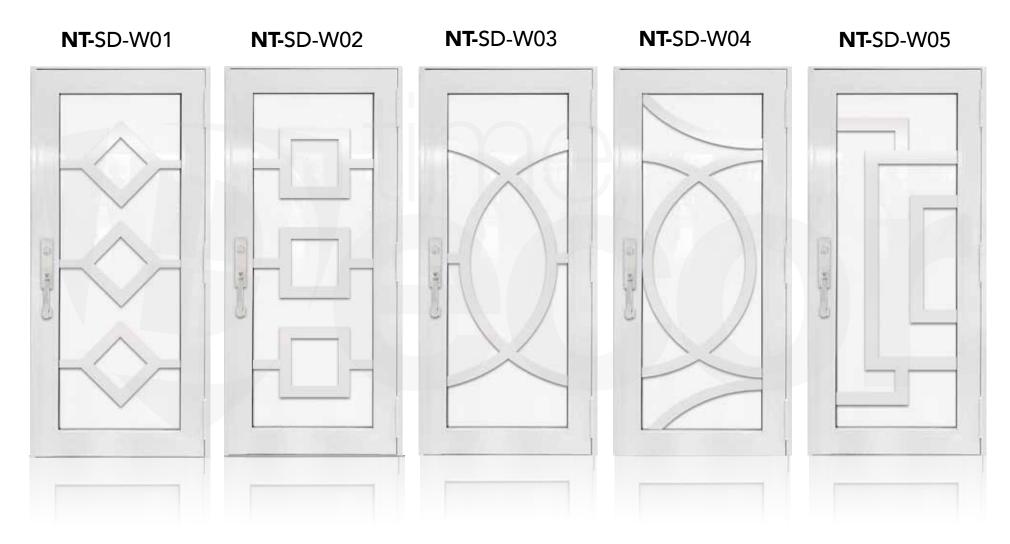

Choose from our elegant pre-designed options. If you prefer an even more personal touch, let us know, we can costumize too\*.

\*Some limitations apply.



# SINGLE ENTRY DOOR BRONZE





# SINGLE ENTRY DOOR BRONZE





# SINGLE ENTRY DOOR BRONZE





# SINGLE ENTRY DOOR BRONZE





# SINGLE ENTRY DOOR BRONZE





### SINGLE ENTRY DOOR BRONZE





# SINGLE ENTRY DOOR BRONZE





# SINGLE ENTRY DOOR BRONZE





# SINGLE ENTRY DOOR WHITE





# SINGLE ENTRY DOOR WHITE





# SINGLE ENTRY DOOR WHITE





# SINGLE ENTRY DOOR WHITE





# SINGLE ENTRY DOOR WHITE





# SINGLE ENTRY DOOR WHITE





# SINGLE ENTRY DOOR WHITE





# SINGLE ENTRY DOOR WHITE





# DOUBLE ENTRY DOOR BRONZE

**NT**-DD-B01

#### **NT**-DD-B02

### **NT**-DD-B03





## DOUBLE ENTRY DOOR BRONZE

**NT**-DD-B04

**NT**-DD-B05

### **NT**-DD-B06





# DOUBLE ENTRY DOOR BRONZE

## **NT**-DD-B07

#### **NT**-DD-B08

# **NT**-DD-B09





## DOUBLE ENTRY DOOR BRONZE

## **NT**-DD-B10

#### **NT**-DD-B11

## **NT**-DD-B12





## DOUBLE ENTRY DOOR BRONZE

## **NT**-DD-B13

#### **NT**-DD-B14

### **NT**-DD-B15





# DOUBLE ENTRY DOOR WHITE

# **NT**-DD-W01

#### **NT**-DD-W02

## **NT**-DD-W03





# DOUBLE ENTRY DOOR WHITE

## **NT**-DD-W04

**NT**-DD-W05