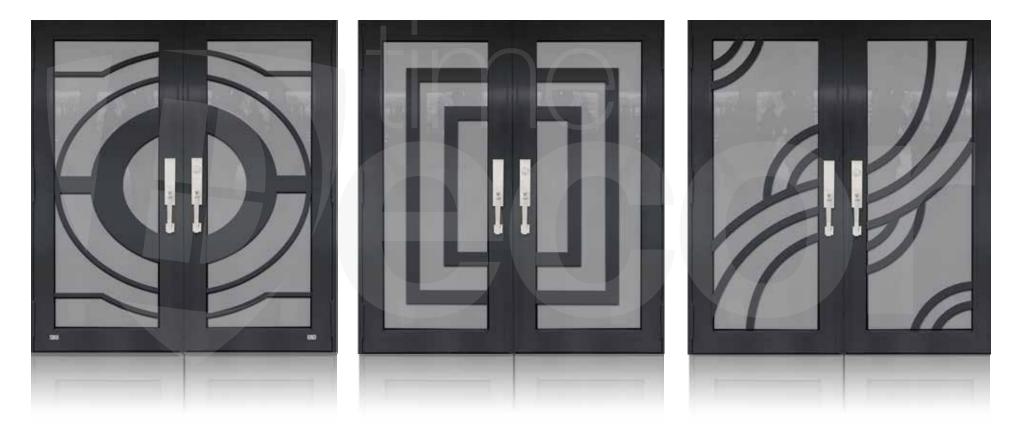

# DOUBLE ENTRY DOOR BRONZE

## **NT**-DD-B07

#### **NT**-DD-B08

# **NT**-DD-B09