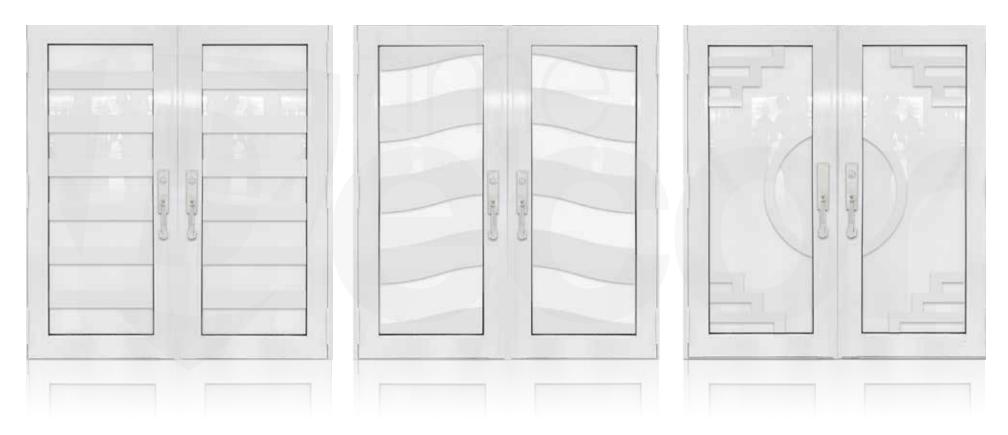

## DOUBLE ENTRY DOOR BRONZE

## **NT**-DD-B13

#### **NT**-DD-B14

### **NT**-DD-B15