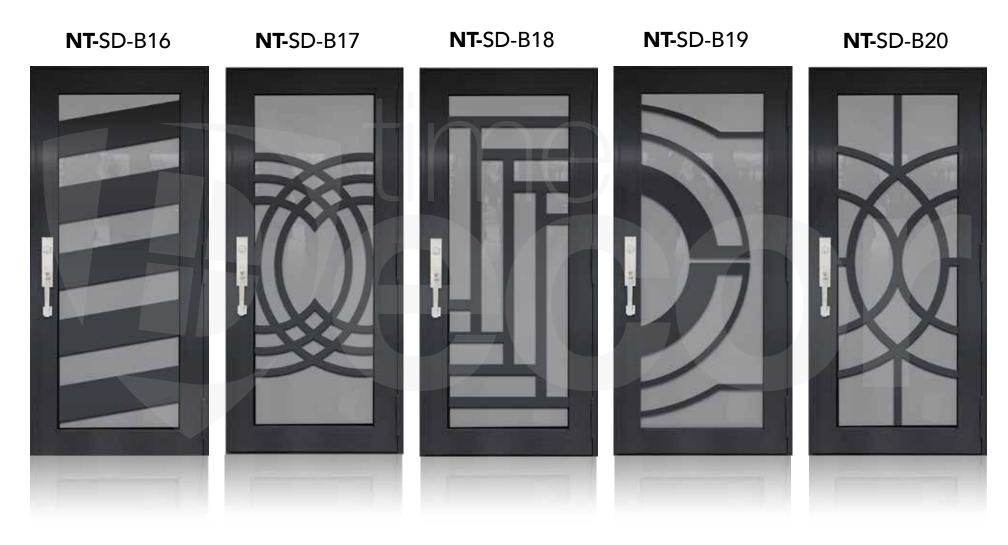

Choose from our elegant pre-designed options. If you prefer an even more personal touch, let us know, we can costumize too\*.

\*Some limitations apply.



# SINGLE ENTRY DOOR BRONZE





# SINGLE ENTRY DOOR BRONZE





# SINGLE ENTRY DOOR BRONZE





# SINGLE ENTRY DOOR BRONZE





# SINGLE ENTRY DOOR BRONZE





### SINGLE ENTRY DOOR BRONZE





# SINGLE ENTRY DOOR BRONZE





# SINGLE ENTRY DOOR BRONZE





# SINGLE ENTRY DOOR WHITE





# SINGLE ENTRY DOOR WHITE





# SINGLE ENTRY DOOR WHITE





# SINGLE ENTRY DOOR WHITE





# SINGLE ENTRY DOOR WHITE





# SINGLE ENTRY DOOR WHITE





# SINGLE ENTRY DOOR WHITE





# SINGLE ENTRY DOOR WHITE





# DOUBLE ENTRY DOOR BRONZE

**NT**-DD-B01

#### **NT**-DD-B02

### **NT**-DD-B03





## DOUBLE ENTRY DOOR BRONZE

**NT**-DD-B04

**NT**-DD-B05

### **NT**-DD-B06





# DOUBLE ENTRY DOOR BRONZE

## **NT**-DD-B07

#### **NT**-DD-B08

# **NT**-DD-B09





## DOUBLE ENTRY DOOR BRONZE

## **NT**-DD-B10

#### **NT**-DD-B11

## **NT**-DD-B12





## DOUBLE ENTRY DOOR BRONZE

## **NT**-DD-B13

#### **NT**-DD-B14

### **N