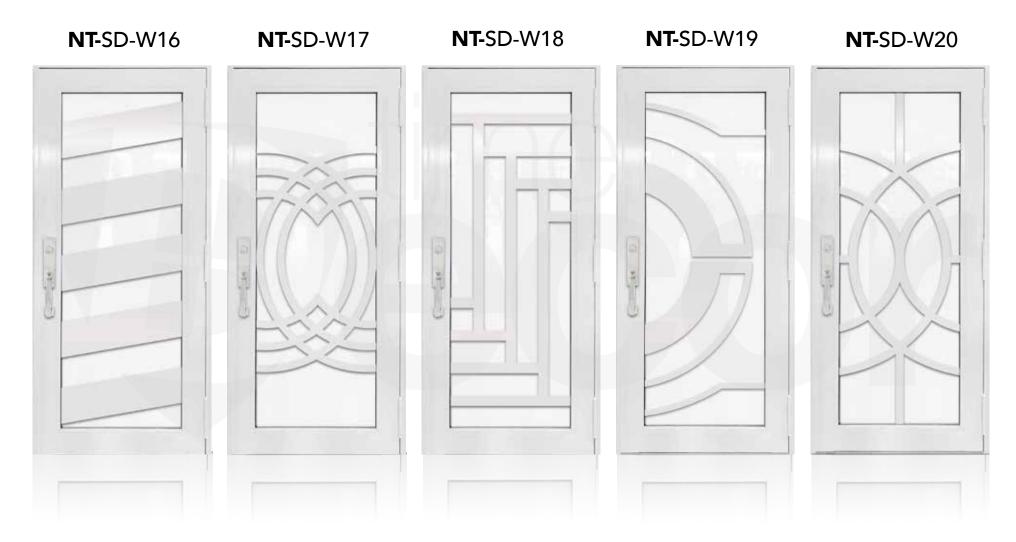

Choose from our elegant pre-designed options. If you prefer an even more personal touch, let us know, we can costumize too\*.

\*Some limitations apply.



# SINGLE ENTRY DOOR BRONZE





# SINGLE ENTRY DOOR BRONZE





# SINGLE ENTRY DOOR BRONZE





# SINGLE ENTRY DOOR BRONZE





# SINGLE ENTRY DOOR BRONZE





### SINGLE ENTRY DOOR BRONZE





# SINGLE ENTRY DOOR BRONZE





# SINGLE ENTRY DOOR BRONZE





# SINGLE ENTRY DOOR WHITE





# SINGLE ENTRY DOOR WHITE





# SINGLE ENTRY DOOR WHITE





# SINGLE ENTRY DOOR WHITE





# SINGLE ENTRY DOOR WHITE





# SINGLE ENTRY DOOR WHITE





# SINGLE ENTRY DOOR WHITE





# SINGLE ENTRY DOOR WHITE





# DOUBLE ENTRY DOOR BRONZE

**NT**-DD-B01

#### **NT**-DD-B02

### **NT**-DD-B03





## DOUBLE ENTRY DOOR BRONZE

**NT**-DD-B04

**NT**-DD-B05

### **NT**-DD-B06





# DOUBLE ENTRY DOOR BRONZE

## **NT**-DD-B07

#### **NT**-DD-B08

# **NT**-DD-B09





## DOUBLE ENTRY DOOR BRONZE

## **NT**-DD-B10

#### **NT**-DD-B11

## **NT**-DD-B12





## DOUBLE ENTRY DOOR BRONZE

## **NT**-DD-B13

#### **NT**-DD-B14

### **NT**-DD-B15





# DOUBLE ENTRY DOOR WHITE

# **NT**-DD-W01

#### **NT**-DD-W02

## **NT**-DD-W03





# DOUBLE ENTRY DOOR WHITE

## **NT**-DD-W04

**NT**-DD-W05

### **NT**-DD-W06





# DOUBLE ENTRY DOOR WHITE

## **NT**-DD-W07

#### **NT**-DD-W08

## *