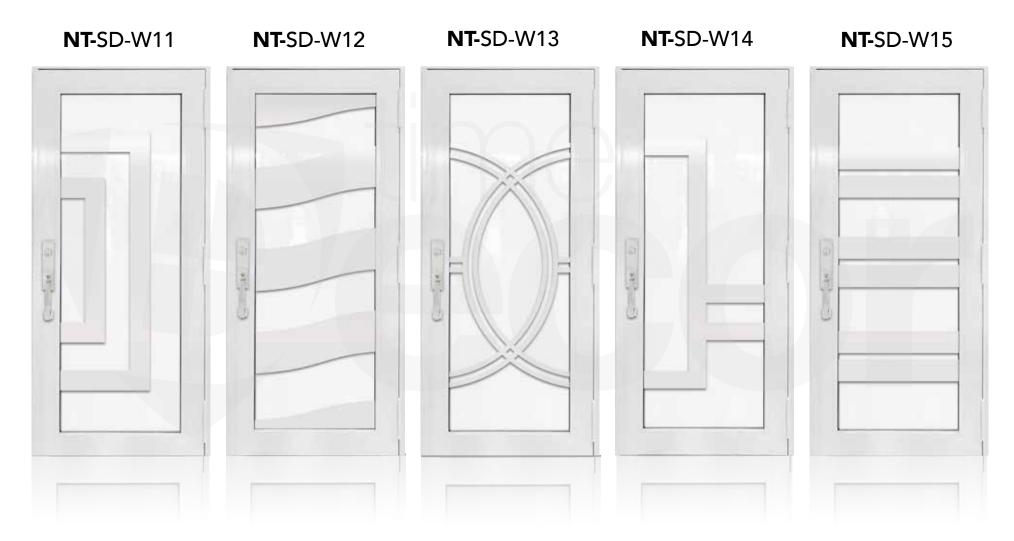

Choose from our elegant pre-designed options. If you prefer an even more personal touch, let us know, we can costumize too\*.

\*Some limitations apply.



# SINGLE ENTRY DOOR BRONZE





# SINGLE ENTRY DOOR BRONZE





# SINGLE ENTRY DOOR BRONZE





# SINGLE ENTRY DOOR BRONZE





# SINGLE ENTRY DOOR BRONZE





### SINGLE ENTRY DOOR BRONZE





# SINGLE ENTRY DOOR BRONZE





# SINGLE ENTRY DOOR BRONZE





# SINGLE ENTRY DOOR WHITE





# SINGLE ENTRY DOOR WHITE





# SINGLE ENTRY DOOR WHITE





# SINGLE ENTRY DOOR WHITE





# SINGLE ENTRY DOOR WHITE





# SINGLE ENTRY DOOR WHITE





# SINGLE ENTRY DOOR WHITE





# SINGLE ENTRY DOOR WHITE





# DOUBLE ENTRY DOOR BRONZE

**NT**-DD-B01

#### **NT**-DD-B02

### **NT**-DD-B03





## DOUBLE ENTRY DOOR BRONZE

**NT**-DD-B04

**NT**-DD-B05

### **NT**-DD-B06





# DOUBLE ENTRY DOOR BRONZE

## **NT**-DD-B07

#### **NT**-DD-B08

# **NT**-DD-B09





## DOUBLE ENTRY DOOR BRONZE

## **NT**-DD-B10

#### **NT**-DD-B11

## **NT**-DD-B12





## DOUBLE ENTRY DOOR BRONZE

## **NT**-DD-B13

#### **NT**-DD-B14

### **NT**-DD-B15





# DOUBLE ENTRY DOOR WHITE

# **NT**-DD-W01

#### **NT**-DD-W02

## **NT**-DD-W03





# DOUBLE ENTRY DOOR WHITE

## **NT**-DD-W04

**NT**-DD-W05

### **NT**-DD-W06





# DOUBLE ENTRY DOOR WHITE

## **NT**-D